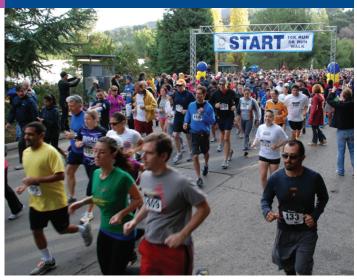

### **Exclusive Courses on the Universal Studios Backlot!**

Be a part of this unique opportunity to see the backlot up close. It's a VIP tour, only better! Make your way through an exciting Chip-Timed 10K or 5K Course! Run or walk past Psycho House, Jaws Lake, War of the Worlds, New York Street, Spartacus Square and so many more movie sets! Don't forget to sign up the young ones for the Kids' Fun Run through Whoville!

### **RACE DAY SCHEDULE:**

6:00 am Registration/Packet Pick-Up

6:30 am Expo Opens

7:30 am Warm-up/National Anthem 5K/10K Run/Walk Start 7:45 am

9:00 am Kids' Fun Run

9:30 am 5K and 10K Awards Ceremony